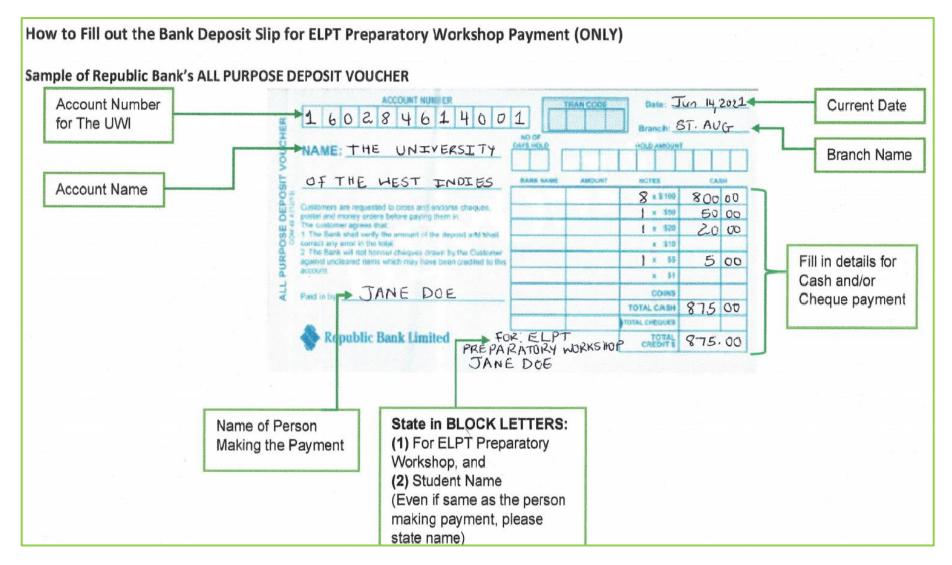

### OPTION 2:

Make payment through internet banking\* or physically go to Republic Bank (any branch) to make payment over the counter. Please see attached sample of "How to fill out Bank Deposit slip for ELPT Preparatory Workshop payment (ONLY)" on page 3. Do <u>NOT</u> use The UWI tuition fees bank slip.