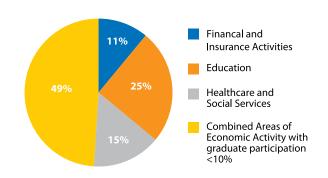

9.7% of graduates from the undergraduate class of 2015.

The survey findings from the 2015 graduating cohort indicate that graduate employment was 75% with an additional 4% running their own businesses. The vast majority of graduates (60%) over that time period were employed in the public sector in the fields of Financial and Insurance activities, Education or Healthcare and Social Services. Fifty-three percent (53%) of respondents earned a monthly salary less than \$7000 with average time taken to find employment declining steadily over the years and was reflected at 4 months in 2015.

Figure 7.1: Graduates' Employment Status



Figure 7.3: Reasons for Graduates' Unemployment



Figure 7.2: Graduates' Sector of Employment



Figure 7.4: Major Areas of Economic **Activity of Graduates** 



Figure 7.5: Graduates' Gross Monthly Salary (currency in \$TT)



| ogramme                                     | 201 |
|---------------------------------------------|-----|
| aduate                                      | 592 |
| Engineering Engineering                     | 112 |
| Doctorate                                   |     |
| PHD Chemical Engineering                    |     |
| PHD Civil Engineering                       |     |
| PHD Construction Management                 |     |
| PHD Electrical & Computer Engineering       |     |
| PHD Food Science & Technology Engineering   |     |
| PHD Geoinformatics                          |     |
| PHD Geoscience                              |     |
| PHD Industrial Engineering                  |     |
| PHD Manufacturing Engineerin