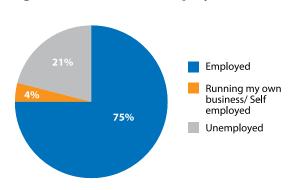

degree graduates from the St. Augustine campus and to garner feedback on their experience in the workplace and their degree obtained. The survey was responded by 29.7% of graduates from the undergraduate class of 2015.

The survey findings from the 2015 graduating cohort indicate that graduate employment was 75% with an additional 4% running their own businesses. The vast majority of graduates (60%) over that time period were employed in the public sector in the fields of Financial and Insurance activities, Education or Healthcare and Social Services. Fifty-three percent (53%) of respondents earned a monthly salary less than \$7000 with average time taken to find employment declining steadily over the years and was reflected at 4 months in 2015.

Figure 7.1: Graduates' Employment Status



Figure 7.3: Reasons for Graduates' Unemployment



Figure 7.2: Graduates' Sector of Employment



Figure 7.4: Major Areas of Economic **Activity of Graduates** 



Figure 7.5: Graduates' Gross Monthly Salary (currency in \$TT)



| ogramme                                     | 201 |
|---------------------------------------------|-----|
| aduate                                      | 592 |
| Engineering Engineering                     | 112 |
| Doctorate                                   |     |
| PHD Chemical Engineering                    |     |
| PHD Civil Engineering                       |     |
| PHD Construction Management                 |     |
| PHD Electrical & Computer Engineering       |     |
| PHD Food Science & Technology Engineering   |     |
| PHD Geoinformatics