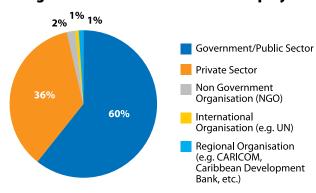

workplace and their degree obtained. The survey was responded by 29.7% of graduates from the undergraduate class of 2015.

The survey findings from the 2015 graduating cohort indicate that graduate employment was 75% with an additional 4% running their own businesses. The vast majority of graduates (60%) over that time period were employed in the public sector in the fields of Financial and Insurance activities, Education or Healthcare and Social Services. Fifty-three percent (53%) of respondents earned a monthly salary less than \$7000 with average time taken to find employment declining steadily over the years and was reflected at 4 months in 2015.

Figure 7.1: Graduates' Employment Status



Figure 7.3: Reasons for Graduates' Unemployment



Figure 7.2: Graduates' Sector of Employment



Figure 7.4: Major Areas of Economic **Activity of Graduates** 



Figure 7.5: Graduates' Gross Monthly Salary (currency in \$TT)



| ogramme                                     | 201 |
|---------------------------------------------|-----|
| aduate                                      | 592 |
| Engineering Engineering                     | 112 |
| Doctorate                                   |     |
| PHD Chemical Engineering                    |     |
| PHD Civil Engineering                       |     |
| PHD Construction Management                 |     |
| PHD Electrical & Computer Engineering       |     |
| PHD Food Science & Technology Engineering   |     |
| PHD Geoinformatics                          |     |
| PHD Geoscience                              |     |
| PHD Industrial E