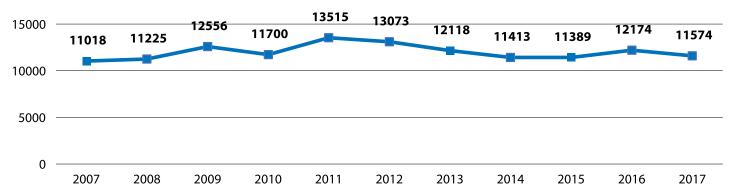

#### Section 1 - Trends in the number of Applicants, Offers and New Admissions

When observing data collected for just over a decade, the number of Applicants, though exhibiting mild fluctuations, has hovered consistently between 11000 and 13000 with the exception of the academic years 2011/2012 and 2012/2013, where the figures rose slightly above 13000. Offers made, steadily rose over the time period examined until it experienced a minor decline in 2017/2018. Trends in Offers and New Admissions have predominantly balanced since 2014/2015 academic year, with no more than a 5% difference being observed between the two categories.

| Table 1: Trends in the Applicants, Offers and New Admissions 2007/2008 - 2017/2018 |       |       |       |       |       |       |       |       |       |       |       |
|------------------------------------------------------------------------------------|-------|-------|-------|-------|-------|-------|-------|-------|-------|-------|-------|
|                                                                                    | 2007  | 2008  | 2009  | 2010  | 2011  | 2012  | 2013  | 2014  | 2015  | 2016  | 2017  |
| No. of Applicants                                                                  | 11018 | 11225 | 12556 | 11700 | 13515 | 13073 | 12118 | 11413 | 11389 | 12174 | 11574 |
| No. Offered                                                                        | 6818  | 7026  | 7882  | 7888  | 8800  | 8515  | 8596  | 8286  | 8482  | 8624  | 7978  |
| No. Enrolled                                                                       | 5831  | 5964  | 6906  | 6702  | 7450  | 7163  | 6922  | 6369  | 6715  | 6618  | 5525  |
| % of Applicants who were offered                                                   | 61.9% | 62.6% | 62.8% | 67.4% | 65.1% | 65.1% | 70.9% | 72.6% | 74.5% | 70.8% | 68.9% |
| % of Offered who enrolled                                                          | 85.5% | 84.9% | 87.6% | 85.0% | 84.7% | 84.1% | 80.5% | 76.9% | 79.2% | 76.7% | 69.3% |

Figure 1-1: Trends in number of Applicants 2007/2008 -2017/2018

Figure 1-2: Trends in Offers versus New Enrolment 2007/2008 - 2017/2018