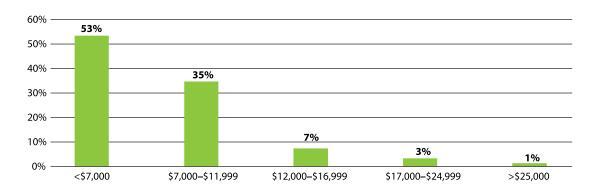

y findings from the 2015 graduating cohort indicate that graduate employment was 75% with an additional 4% running their own businesses. The vast majority of graduates (60%) over that time period were employed in the public sector in the fields of Financial and Insurance activities, Education or Healthcare and Social Services. Fifty-three percent (53%) of respondents earned a monthly salary less than \$7000 with average time taken to find employment declining steadily over the years and was reflected at 4 months in 2015.

Figure 7.1: Graduates' Employment Status



Figure 7.3: Reasons for Graduates' Unemployment



Figure 7.2: Graduates' Sector of Employment



Figure 7.4: Major Areas of Economic **Activity of Graduates** 



Figure 7.5: Graduates' Gross Monthly Salary (currency in \$TT)



| ogramme                                     | 201 |
|---------------------------------------------|-----|
| aduate                                      | 592 |
| Engineering Engineering                     | 112 |
| Doctorate                                   |     |
| PHD Chemical Engineering                    |     |
| PHD Civil Engineering                       |     |
| PHD Construction Management                 |     |
| PHD Electrical & Computer Engineering       |     |
| PHD Food Science & Technology Engineering   |     |
| PHD Geoinformatics                          |     |
| PHD Geoscience                              |     |
| PHD Industrial Engineering                  |     |
| PHD Manufacturing Engineering               |     |
| PHD Mechanical Engineering