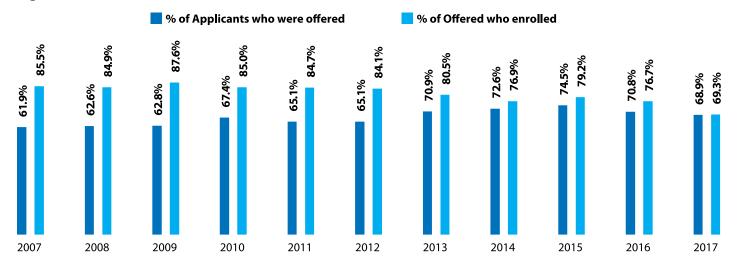

#### Section 1 - Trends in the number of Applicants, Offers and New Admissions

When observing data collected for just over a decade, the number of Applicants, though exhibiting mild fluctuations, has hovered consistently between 11000 and 13000 with the exception of the academic years 2011/2012 and 2012/2013, where the figures rose slightly above 13000. Offers made, steadily rose over the time period examined until it experienced a minor decline in 2017/2018. Trends in Offers and New Admissions have predominantly balanced since 2014/2015 academic year, with no more than a 5% difference being observed between the two categories.

| Table 1: Trends in the Applicants, Offers and New Admissions 2007/2008 - 2017/2018 |       |       |       |       |       |       |       |       |       |       |       |
|------------------------------------------------------------------------------------|-------|-------|-------|-------|-------|-------|-------|-------|-------|-------|-------|
|                                                                                    | 2007  | 2008  | 2009  | 2010  | 2011  | 2012  | 2013  | 2014  | 2015  | 2016  | 2017  |
| No. of Applicants                                                                  | 11018 | 11225 | 12556 | 11700 | 13515 | 13073 | 12118 | 11413 | 11389 | 12174 | 11574 |
| No. Offered                                                                        | 6818  | 7026  | 7882  | 7888  | 8800  | 8515  | 8596  | 8286  | 8482  | 8624  | 7978  |
| No. Enrolled                                                                       | 5831  | 5964  | 6906  | 6702  | 7450  | 7163  | 6922  | 6369  | 6715  | 6618  | 5525  |
| % of Applicants who were offered                                                   | 61.9% | 62.6% | 62.8% | 67.4% | 65.1% | 65.1% | 70.9% | 72.6% | 74.5% | 70.8% | 68.9% |
| % of Offered who enrolled                                                          | 85.5% | 84.9% | 87.6% | 85.0% | 84.7% | 84.1% | 80.5% | 76.9% | 79.2% | 76.7% | 69.3% |

Figure 1-1: Trends in number of Applicants 2007/2008 -2017/2018

Figure 1-2: Trends in Offers versus New Enrolment 2007/2008 - 2017/2018