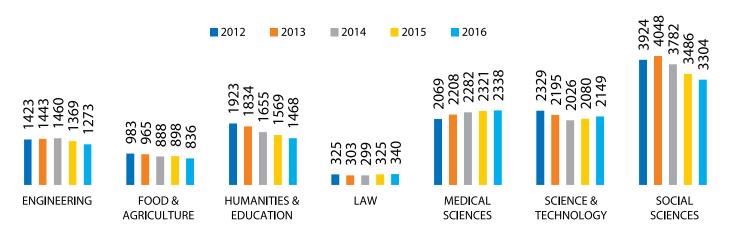

| Table 2.3: Total Enrolment   | t by Student Level, Fa | culty and St | udent Sessic | on 2012/201 | 3 to 2016/20 | 17   |
|------------------------------|------------------------|--------------|--------------|-------------|--------------|------|
| Student Level and Faculty    | Student Session        | 2012         | 2013         | 2014        | 2015         | 2016 |
| Graduate                     |                        |              |              |             |              |      |
| Engineering                  |                        |              |              |             |              |      |
|                              | Not Identifiable       | 13           | 10           | 0           | 0            | 0    |
|                              | Evening                | 0            | 0            | 1           | 0            | 0    |
|                              | Full-time              | 142          | 126          | 136         | 129          | 139  |
|                              | Part-time              | 1101         | 1092         | 1046        | 1047         | 985  |
| Engineering Total            |                        | 1256         | 1228         | 1183        | 1176         | 1124 |
| Food & Agriculture           |                        |              |              |             |              |      |
|                              | Full-time              | 76           | 89           | 77          | 63           | 68   |
|                              | Part-time              | 151          | 173          | 163         | 160          | 155  |
|                              | Summer                 | 1            | 1            | 0           | 0            | 0    |
| Food & Agriculture Total     |                        | 228          | 263          | 240         | 223          | 223  |
| Humanities & Education       |                        |              |              |             |              |      |
|                              | Not Identifiable       | 6            | 0            | 0           | 1            | 0    |
|                              | Full-time              | 310          | 355          | 320         | 331          | 283  |
|                              | Part-time              | 706          | 675          | 655         | 621          | 620  |
| Humanities & Education Total |                        | 1022         | 1030         | 975         | 953          | 903  |
| Law                          |                        |              |              |             |              |      |
|                              | Not Identifiable       | 0            | 0            | 0           | 0            | 2    |
|                              | Full-time              | 0            | 0            | 1           | 3            | 10   |
|                              | Part-time              | 0            | 0            | 2           | 20           | 41   |
|                              | Evening                | 0            | 0            | 0           | 0            | 1    |
| Law Total                    |                        | 0            | 0            | 3           | 23           | 54   |

| Table 2.3: Total Enrolme    | nt by Student Level, | Faculty and St | udent Sessio | on 2012/201 | 3 to 2016/20 | 17   |
|-----------------------------|----------------------|----------------|--------------|-------------|--------------|------|
| Student Level and Faculty   | Student Session      | 2012           | 2013         | 2014        | 2015         | 2016 |
| Medical Sciences            |                      |                |              |             |              |      |
|                             | Full-time            | 86             | 89           | 97          | 108          | 106  |
|                             | Part-time            | 392            | 412          | 384         | 433          | 436  |
| Medical Sciences Total      |                      | 478            | 501          | 481         | 541          | 542  |
| Science & Agriculture       |                      |                |              |             |              |      |
|                             | Not Identifiable     | 0              | 0            | 0           | 0            | 0    |
|                             | Full-time            | 2              | 1            | 0           | 0            | 1    |
|                             | Part-time            | 4              | 3            | 3           | 1            | 1    |
|                             | Summer               | 0              | 0            | 0           | 0            | 0    |
| Science & Agriculture Total |                      | 6              | 4            | 3           | 1            | 2    |
| Science & Technology        |                      |                |              |             |              |      |
|                             | Full-time            | 201            | 212          | 196         | 182          | 194  |
|                             | Part-time            | 302            | 329          | 326         | 327          | 383  |
| Science & Technology Total  |                      | 503            | 541          | 522         | 509          | 577  |
| Social Sciences             |                      |                |              |             |              |      |
|                             | Not Identifiable     | 3              | 0            | 0           | 0            | 0    |
|                             | Evening              | 255            | 275          | 306         | 334          | 335  |
|                             | Full-time            | 279            | 277          | 280         | 315          | 357  |
|                             | Part-time            | 2122           | 2110         | 2004        | 1846         | 1803 |
| Social Sciences Total       |                      | 2659           | 2662         | 2590        | 2495         | 2495 |
| Graduate Total              |                      | 6152           | 6229         | 5997        | 5921         | 5920 |
| Undergraduate               |                      |                |              |             |              |      |
| Engineering                 |                      |                |              |             |              |      |
|                             | Not Identifiable     | 3              | 8            | 4           | 0            | 1    |
|                             | Full-time            | 1402           | 1405         | 1425        | 1340         | 1270 |
|                             | Part-time            | 18             | 30           | 31          | 29           | 2    |
| Engineering Total           |                      | 1423           | 1443         | 1460        | 1369         | 1273 |

| Table 2.3: Total Enrolmen         | t by Student Level, Fa | culty and St | udent Sessio | on 2012/201 | 3 to 2016/20 | 17    |
|-----------------------------------|------------------------|--------------|--------------|-------------|--------------|-------|
| Student Level and Faculty         | Student Session        | 2012         | 2013         | 2014        | 2015         | 2016  |
| Food & Agriculture                |                        |              |              |             |              |       |
|                                   | Not Identifiable       | 0            | 0            | 6           | 0            | 0     |
|                                   | Distance               | 0            | 0            | 1           | 0            | 0     |
|                                   | Evening                | 117          | 109          | 97          | 97           | 73    |
|                                   | Full-time              | 757          | 752          | 714         | 724          | 687   |
|                                   | Part-time              | 107          | 104          | 70          | 77           | 76    |
|                                   | Summer                 | 2            | 0            | 0           | 0            | 0     |
| Food & Agriculture Total          |                        | 983          | 965          | 888         | 898          | 836   |
| <b>Humanities &amp; Education</b> |                        |              |              |             |              |       |
|                                   | Not Identifiable       | 3            | 1            | 4           | 0            | 1     |
|                                   | Evening                | 0            | 0            | 0           | 1            | 1     |
|                                   | Full-time              | 1485         | 1444         | 1268        | 1203         | 1154  |
|                                   | Part-time              | 435          | 389          | 383         | 365          | 313   |
| Humanities & Education Total      |                        | 1923         | 1834         | 1655        | 1569         | 1468  |
| Law                               |                        |              |              |             |              |       |
|                                   | Not Identifiable       | 1            | 0            | 0           | 0            | 0     |
|                                   | Full-time              | 324          | 303          | 299         | 325          | 339   |
|                                   | Evening                | 0            | 0            | 0           | 0            | 1     |
| Law Total                         |                        | 325          | 303          | 299         | 325          | 340   |
| Medical Sciences                  |                        |              |              |             |              |       |
|                                   | Not Identifiable       | 7            | 7            | 5           | 0            | 0     |
|                                   | Evening                | 0            | 1            | 1           | 1            | 2     |
|                                   | Full-time              | 1933         | 2058         | 2106        | 2182         | 2220  |
|                                   | Part-time              | 129          | 142          | 170         | 138          | 116   |
| Medical Sciences Total            |                        | 2069         | 2208         | 2282        | 2321         | 2338  |
| Science & Technology              |                        |              |              |             |              |       |
|                                   | Not Identifiable       | 8            | 3            | 12          | 0            | 9     |
|                                   | Evening                | 58           | 33           | 21          | 13           | 8     |
|                                   | Full-time              | 2112         | 2032         | 1890        | 1971         | 2058  |
|                                   | Part-time              | 145          | 121          | 98          | 95           | 74    |
|                                   | Summer                 | 6            | 6            | 5           | 1            | 0     |
| Science & Technology Total        |                        | 2329         | 2195         | 2026        | 2080         | 2149  |
| Social Sciences                   |                        |              |              |             |              |       |
|                                   | Not Identifiable       | 8            | 17           | 13          | 0            | 3     |
|                                   | Evening                | 1236         | 1228         | 1153        | 1102         | 1018  |
|                                   | Full-time              | 2624         | 2767         | 2574        | 2346         | 2267  |
|                                   | Part-time              | 54           | 34           | 41          | 38           | 16    |
|                                   | Summer                 | 2            | 2            | 1           | 0            | 0     |
| Social Sciences Total             |                        | 3924         | 4048         | 3782        | 3486         | 3304  |
| Undergraduate Total               |                        | 12976        | 12996        | 12392       | 12048        | 11708 |
| Grand Total                       |                        | 19128        | 19225        | 18389       | 17969        | 17628 |