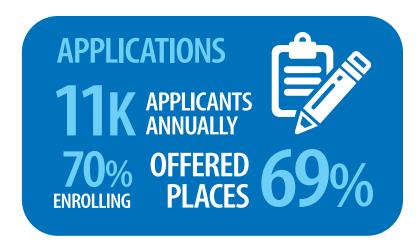

#### **Summary Statistics 2016/2017**

**STUDENTS** 

**DIFFERENTLY-ABLED STUDENTS** 

5207 NEW STUDENTS

**APPLICANTS BACHELOR'S DEGREE RETENTION RATE** 

#### Section 1 - Trends in the number of Applicants, Offers and New Admissions

When observing data collected for just over a decade, the number of Applicants, though exhibiting mild fluctuations, has hovered consistently between 11000 and 13000 with the exception of the academic years 2011/2012 and 2012/2013, where the figures rose slightly above 13000. Offers made, steadily rose over the time period examined until it experienced a minor decline in 2017/2018. Trends in Offers and New Admissions have predominantly balanced since 2014/2015 academic year, with no more than a 5% difference being observed between the two categories.

| Table 1: Trends in the Applicants, Offers and New Admissions 2007/2008 - 2017/2018 |       |       |       |       |       |       |       |       |       |       |       |
|------------------------------------------------------------------------------------|-------|-------|-------|-------|-------|-------|-------|-------|-------|-------|-------|
|                                                                                    | 2007  | 2008  | 2009  | 2010  | 2011  | 2012  | 2013  | 2014  | 2015  | 2016  | 2017  |
| No. of Applicants                                                                  | 11018 | 11225 | 12556 | 11700 | 13515 | 13073 | 12118 | 11413 | 11389 | 12174 | 11574 |
| No. Offered                                                                        | 6818  | 7026  | 7882  | 7888  | 8800  | 8515  | 8596  | 8286  | 8482  | 8624  | 7978  |
| No. Enrolled                                                                       | 5831  | 5964  | 6906  | 6702  | 7450  | 7163  | 6922  | 6369  | 6715  | 6618  | 5525  |
| % of Applicants who were offered                                                   | 61.9% | 62.6% | 62.8% | 67.4% | 65.1% | 65.1% | 70.9% | 72.6% | 74.5% | 70.8% | 68.9% |
| % of Offered who enrolled                                                          | 85.5% | 84.9% | 87.6% | 85.0% | 84.7% | 84.1% | 80.5% | 76.9% | 79.2% | 76.7% | 69.3% |