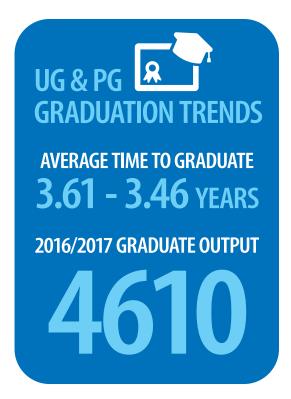

males at both the Undergraduate and Postgraduate levels with the sex ratio remaining virtually unchanged at an approximate 2:1 female to male graduate output ratio over the period examined.
- When comparing the award of degrees by faculty, it was noted that the Faculty of Social Sciences earned the highest number of undergraduate and graduate degrees awarded. The Faculty of Medical Sciences earned the second highest number of undergraduate degrees awarded while the Faculty of Humanities and Education earned the second highest number of graduate degrees awarded.
- The MBBS Medicine and Surgery continued to be the top programme with the highest number of first degrees followed by the BSc Management Studies. The MBA Business Administration was predominantly the top Taught Masters programme.



| Sex by Faculty         | 2012 | 2013 | 2014 | 2015 | 2016 | Overall Average |
|------------------------|------|------|------|------|------|-----------------|
| Female                 | 3.40 | 3.41 | 3.47 | 3.46 | 3.54 | 3.45            |
| Engineering            | 3.40 | 3.55 | 3.37 | 3.51 | 3.20 | 3.40            |
| Food & Agriculture     | 3.06 | 3.30 | 3.28 | 3.30 | 3.42 | 3.28            |
| Humanities & Education | 3.22 | 3.09 | 3.40 | 3.26 | 3.27 | 3.24            |
| Law                    | 2.74 | 2.68 | 2.90 | 2.92 | 2.78 | 2.80            |
| Medical Sciences       | 3.86 | 3.94 | 3.90 | 3.88 | 4.31 | 3.96            |
| Science & Agriculture  | -    | 3.80 | 4.20 | 4.80 | -    | 4.27            |
| Science & Technology   | 3.56 | 3.57 | 3.59 | 3.56 | 3.69 | 3.59