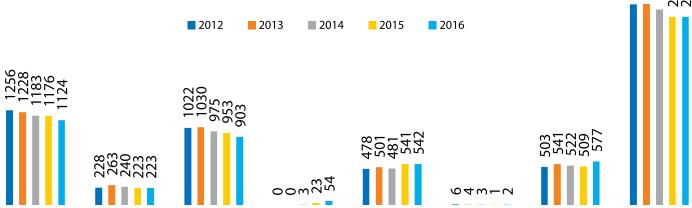

| Table 2.3: Total Enrolment   | t by Student Level, Fa | culty and St | udent Sessic | on 2012/201 | 3 to 2016/20 | 17   |
|------------------------------|------------------------|--------------|--------------|-------------|--------------|------|
| Student Level and Faculty    | Student Session        | 2012         | 2013         | 2014        | 2015         | 2016 |
| Graduate                     |                        |              |              |             |              |      |
| Engineering                  |                        |              |              |             |              |      |
|                              | Not Identifiable       | 13           | 10           | 0           | 0            | 0    |
|                              | Evening                | 0            | 0            | 1           | 0            | 0    |
|                              | Full-time              | 142          | 126          | 136         | 129          | 139  |
|                              | Part-time              | 1101         | 1092         | 1046        | 1047         | 985  |
| Engineering Total            |                        | 1256         | 1228         | 1183        | 1176         | 1124 |
| Food & Agriculture           |                        |              |              |             |              |      |
|                              | Full-time              | 76           | 89           | 77          | 63           | 68   |
|                              | Part-time              | 151          | 173          | 163         | 160          | 155  |
|                              | Summer                 | 1            | 1            | 0           | 0            | 0    |
| Food & Agriculture Total     |                        | 228          | 263          | 240         | 223          | 223  |
| Humanities & Education       |                        |              |              |             |              |      |
|                              | Not Identifiable       | 6            | 0            | 0           | 1            | 0    |
|                              | Full-time              | 310          | 355          | 320         | 331          | 283  |
|                              | Part-time              | 706          | 675          | 655         | 621          | 620  |
| Humanities & Education Total |                        | 1022         | 1030         | 975         | 953          | 903  |
| Law                          |                        |              |              |             |              |      |
|                              | Not Identifiable       | 0            | 0            | 0           | 0            | 2    |
|                              | Full-time              | 0            | 0            | 1           | 3            | 10   |
|                              | Part-time              | 0            | 0            | 2           | 20           | 41   |
|                              | Evening                | 0            | 0            | 0           | 0            | 1    |
| Law Total                    |                        | 0            | 0            | 3           | 23           | 54   |

| Table 2.3: Total Enrolme    | nt by Student Level, | Faculty and St | udent Sessio | on 2012/201 | 3 to 2016/20 | 17   |
|-----------------------------|----------------------|----------------|--------------|-------------|--------------|------|
| Student Level and Faculty   | Student Session      | 2012           | 2013         | 2014        | 2015         | 2016 |
| Medical Sciences            |                      |                |              |             |              |      |
|                             | Full-time            | 86             | 89           | 97          | 108          | 106  |
|                             | Part-time            | 392            | 412          | 384         | 433          | 436  |
| Medical Sciences Total      |                      | 478            | 501          | 481         | 541          | 542  |
| Science & Agriculture       |                      |                |              |             |              |      |
|                             | Not Identifiable     | 0              | 0            | 0           | 0            | 0    |
|                             | Full-time            | 2              | 1            | 0           | 0            | 1    |
|                             | Part-time            | 4              | 3            | 3           | 1            | 1    |
|                             | Summer               | 0              | 0            | 0           | 0            | 0    |
| Science & Agriculture Total |                      | 6              | 4            | 3           | 1            | 2    |
| Science & Technology        |                      |                |              |             |              |      |
|                             | Full-time            | 201            | 212          | 196         | 182          | 194  |
|                             | Part-time            | 302            | 329          | 326         | 327          | 383  |
| Science & Technology Total  |                      | 503            | 541          | 522         | 509          | 577  |
| Social Sciences             |                      |                |              |             |              |      |
|                             | Not Identifiable     | 3              | 0            | 0           | 0            | 0    |
|                             | Evening              | 255            | 275          | 306         | 334          | 335  |
|                             | Full-time            | 279            | 277          | 280         | 315          | 357  |
|                             | Part-time            | 2122           | 2110         | 2004        | 1846         | 1803 |
| Social Sciences Total       |                      | 2659           | 2662         | 2590        | 2495         | 2495 |
| Graduate Total              |                      | 6152           | 6229         | 5997        | 5921         | 5920 |
| Undergraduate               |                      |                |              |             |              |      |
| Engineering                 |                      |                |              |             |              |      |
|                             | Not Identifiable     | 3              | 8            | 4           | 0            | 1    |
|                             | Full-time            | 1402           | 1405         | 1425        | 1340         | 1270 |
|                             | Part-time            | 18             | 30           | 31          | 29           | 2    |
| Engineering Total           |                      | 1423           | 1443         | 1460        | 1369         | 1273 |