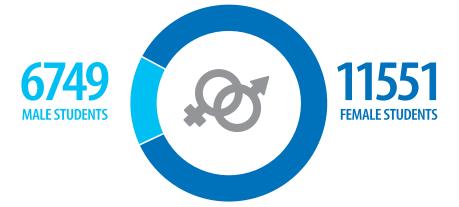

| Table 3.1: Student Demographics Snapshot 2016/2017 versus 2017/2018 |       |                    |  |  |  |  |  |
|---------------------------------------------------------------------|-------|--------------------|--|--|--|--|--|
|                                                                     | 2016  | Semester 1 of 2017 |  |  |  |  |  |
| Total Enrollment                                                    | 18303 | 16125              |  |  |  |  |  |
| By Sex                                                              |       |                    |  |  |  |  |  |
| Male                                                                | 6749  | 5990               |  |  |  |  |  |
| Female                                                              | 11551 | 10130              |  |  |  |  |  |
| Not Identifiable                                                    | 3     | 5                  |  |  |  |  |  |
| By Age Group                                                        |       |                    |  |  |  |  |  |
| 0-24                                                                | 9264  | 9695               |  |  |  |  |  |
| 25-34                                                               | 5615  | 4020               |  |  |  |  |  |
| 35-44                                                               | 2151  | 1568               |  |  |  |  |  |
| 45-54                                                               | 912   | 620                |  |  |  |  |  |
| 55+                                                                 | 361   | 222                |  |  |  |  |  |
| By Home Region                                                      |       |                    |  |  |  |  |  |
| National                                                            | 16610 | 14888              |  |  |  |  |  |
| Regional                                                            | 1123  | 982                |  |  |  |  |  |
| International                                                       | 305   | 231                |  |  |  |  |  |
| Not Identifiable                                                    | 13    | 24                 |  |  |  |  |  |