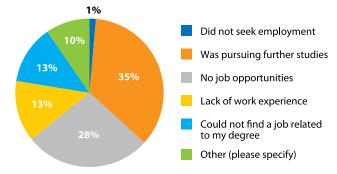

to garner feedback on their experience in the workplace and their degree obtained. The survey was responded by 29.7% of graduates from the undergraduate class of 2015.

The survey findings from the 2015 graduating cohort indicate that graduate employment was 75% with an additional 4% running their own businesses. The vast majority of graduates (60%) over that time period were employed in the public sector in the fields of Financial and Insurance activities, Education or Healthcare and Social Services. Fifty-three percent (53%) of respondents earned a monthly salary less than \$7000 with average time taken to find employment declining steadily over the years and was reflected at 4 months in 2015.

Figure 7.1: Graduates' Employment Status



Figure 7.3: Reasons for Graduates' Unemployment



Figure 7.2: Graduates' Sector of Employment



Figure 7.4: Major Areas of Economic **Activity of Graduates** 



Figure 7.5: Graduates' Gross Monthly Salary (currency in \$TT)



| ogramme                                     | 201 |
|---------------------------------------------|-----|
| aduate                                      | 592 |
| Engineering Engineering                     | 112 |
| Doctorate                                   |     |
| PHD Chemical Engineering                    |     |
| PHD Civil Engineering                       |     |
| PHD Construction Management                 |     |
| PHD Electrical & Computer Engineering       |     |
| PHD Food Science & Technology Engineering   |     |
| PHD Geoinformatics                          |     |
| PHD Geoscience