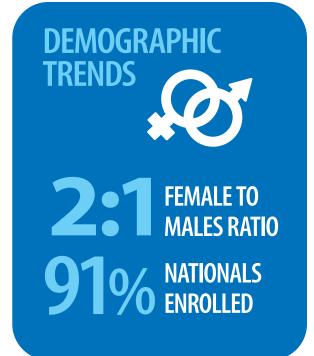

In terms of the overall trends in enrolment, for the period 2012/2013 to 2017/2018, the following were noted:

- Females outnumbered males at all levels of enrolment at The UWI St. Augustine Campus. The trends suggest that for the groups examined, there were on average 2 females to 1 male. This sex ratio did not experience any significant change over the period examined.
- The undergraduate student population was quite youthful, as it was mainly comprised of persons under the age of 24 years with the majority of the postgraduate population being between 25 and 34 years.
- Trinidad and Tobago nationals comprised an annual average of 91% of the student enrolment. On average those students whose nationalities were from the contributing countries represented 97% while those from non-contributing countries were only 3%.