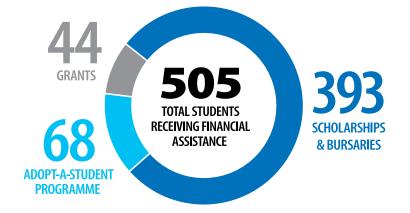

s, Enrolment and Graduate output
- b. Faculty statistical comparisons
- c. A demographic profile of students by nationality, age
- d. Student enrolment at the programme level
- e. Trending data on retention, and the average time to graduate

This report was prepared by the Campus Office of Planning and Institutional Research (COPIR). These statistics were generated using the Campus's Business Intelligence system.

This document was produced with data that were generated as of January 29<sup>th</sup> 2018. As such, any updates made to data subsequent to the aforementioned date would not be reflected in the statistics presented.

#### **Summary Statistics 2016/2017**



**STUDENTS** 



**DIFFERENTLY-ABLED STUDENTS** 

5207 NEW STUDENTS

**APPLICANTS BACHELOR'S DEGREE RETENTION RATE** 









# **Definitions of Key Terms and Concepts**

| Applicants                 | The number of applicants to the St. Augustine Campus (head count).                                                                                                                                                                                                                                                                                                                                        |
|----------------------------|------------------------------------------------------------------------------------------------------------------------------------------------------------------------------------------------------------------------------------------------------------------------------------------------------