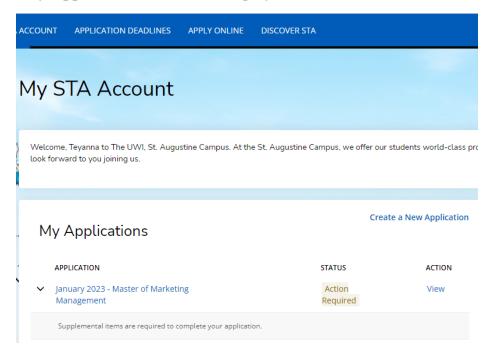

#### Each Item must be uploaded as a single PDF file.

For the application status of 'Action Required – Supplemental items are required to complete your application' the user selects 'View' which displays the 'Supplemental Items and Documents' page:

| January 2023 - Master of Ma<br>Review Supplemental Items & Documents | rketing Manag     | gement                     |
|----------------------------------------------------------------------|-------------------|----------------------------|
| Supplemental Items                                                   |                   |                            |
| ITEM                                                                 | SUBMISSION STATUS | ACTION                     |
| * Birth Certificate                                                  | Not Received      | Choose File No file chosen |
| * Curriculum Vitae<br>Curriculum Vitae                               | Not Received      | Choose File No file chosen |
| * Unofficial College Transcript 1<br>-                               | Not Received      | Choose File No file chosen |
| * Official College Transcript 1<br>-                                 | Not Received      |                            |
|                                                                      |                   |                            |