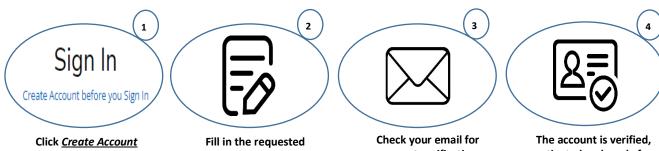

#### **CREATE AN ACCOUNT SUMMARY**

<u>before you Sign In</u> Account

information and click Create Account

and activation. Follow the instruction in the email.

activated and ready for you to use.

**NOTE**: Mandatory fields in the Application Form are indicated with an asterisk (\*)

To create an account the user can:

1. Select 'Create Account before you Sign In' as displayed below:

#### OR

2. Select the **'Create Account'** tab as displayed below:

When option (1) or (2) above is selected, the **Create Account** page will display for the user to enter their information. Upon completion, the user must click '**Create Account**':