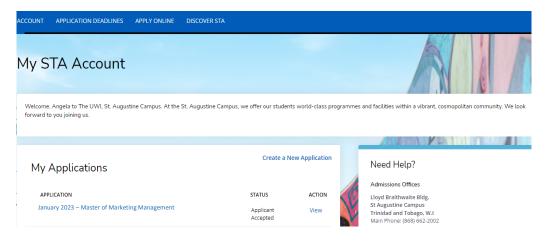

The **My STA Account** page will display the information below:

| ACCOUNT | APPLICATION DEADLINES                                 | APPLY ONLINE         | DISC    | OVER STA                                              |
|---------|-------------------------------------------------------|----------------------|---------|-------------------------------------------------------|
| My S    | TA Account                                            |                      |         |                                                       |
|         | e, Stacey to The UWI, St. August<br>o you joining us. | ine Campus. At the S | St. Aug | ustine Campus, we offer our students world-class proç |
| My .    | Applications                                          |                      |         | Create a New Application                              |
|         |                                                       |                      | ATUS    |                                                       |
| APP     | LICATION                                              | 51                   | AIUS    | ACTION                                                |