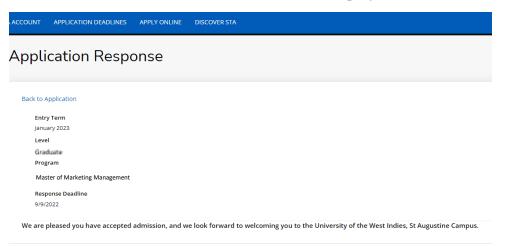

|
|           | select either the Accept or Decline<br>ready to decide. | button below. You wi | II then be asked to confirm your decision. If you do not wish to make a decision at the time, please select the Back to Application button and return to this page when |
| I Acce    | ept Admission I Decline Admission                       | mission              |                                                                                                                                                                         |

The user can select 'I Accept Admission' or 'I Decline Admission'.

When **'I Accept Admission**' is selected the below information displays for the user to confirm the decision:



When the decision is confirmed the information below is displayed:



For an **Admit** decision, the **Decision History** tab displays '**Applicant Accepted**' under **Status**. The user can select '**Download**' under **Decision Letter** to save and view the **Acceptance Letter** as displayed below:

| CCOUNT  | APPLICATION DEADLINES     | APPLY ONLINE | DISCOVER STA      |                 |
|---------|---------------------------|--------------|-------------------|-----------------|
| lanua   | ry 2023 – Master d        | of Markating | Managomont        |                 |
| Review  | Supplemental Items & Docu | -            | History           |                 |
|         |                           |              |                   |                 |
| Applica | ant Accepted              |              | DATE<br>8/26/2022 | DECISION LETTER |
| Offer