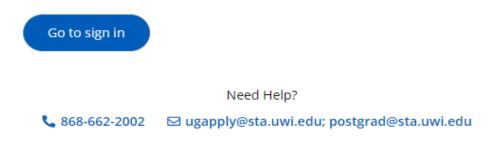

#### HOW TO APPLY STEP SUMMARY

# An applicant can ONLY submit one (1) application per Academic Term with a Primary Programme.

Sign In to your Account to access the My STA Account page  $\rightarrow$  select 'Create a New Application' under My Applications: