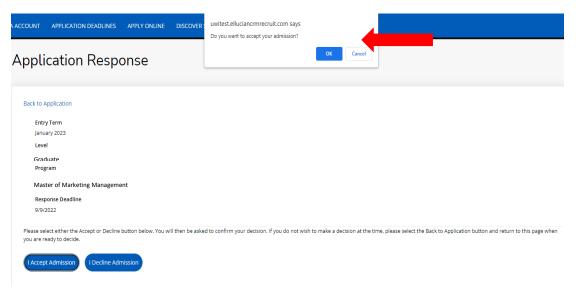

|
|           | select either the Accept or Decline<br>ready to decide. | button below. You wi | II then be asked to confirm your decision. If you do not wish to make a decision at the time, please select the Back to Application button and return to this page when |
| I Acce    | ept Admission I Decline Admission                       | mission              |                                                                                                                                                                         |

The user can select 'I Accept Admission' or 'I Decline Admission'.

When **'I Accept Admission**' is selected the below information displays for the user to confirm the decision:



When the decision is confirmed the information below is displayed:



For an **Admit** decision, the **Decision History** tab displays '**Applicant Accepted**' under **Status**. The user can select '**Download**' under **Decision Letter** to save and view the **Acceptance Letter** as displayed below:

| CCOUNT  | APPLICATION DEADLINES     | APPLY ONLINE | DISCOVER STA      |                 |
|---------|---------------------------|--------------|-------------------|-----------------|
| lanua   | ry 2023 – Master d        | of Markating | Managomont        |                 |
| Review  | Supplemental Items & Docu | -            | History           |                 |
|         |                           |              |                   |                 |
| Applica | ant Accepted