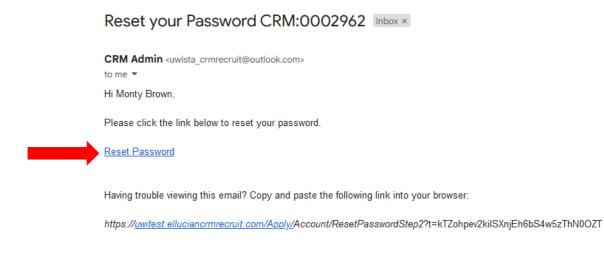

After selecting '**Reset Password**' in the email, the below message displays and the user must enter the required information and select '**Reset Password**':

After selecting '**Reset Password**' the below message displays and the user must select '**Go to** sign in':