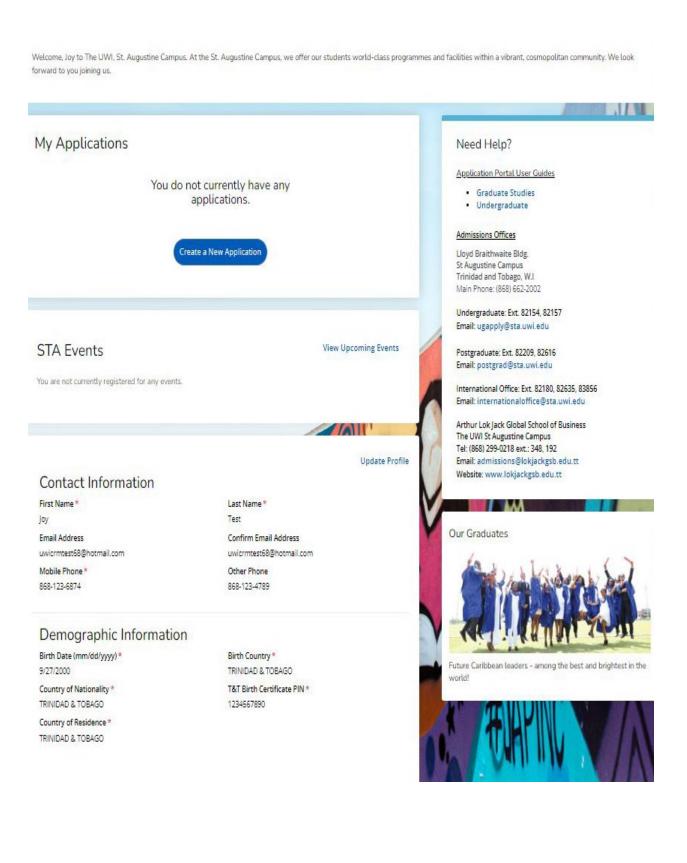

The **My STA Account** page will display the information below:

| ACCOUNT | APPLICATION DEADLINES                                 | APPLY ONLINE         | DISC    | OVER STA                                              |
|---------|-------------------------------------------------------|----------------------|---------|-------------------------------------------------------|
| My S    | TA Account                                            |                      |         |                                                       |
|         | e, Stacey to The UWI, St. August<br>o you joining us. | ine Campus. At the S | St. Aug | ustine Campus, we offer our students world-class proç |
| My .    | Applications                                          |                      |         | Create a New Application                              |
|         |                                                       |                      | ATUS    |                                                       |
| APP     | LICATION                                              | 51                   | AIUS    | ACTION                                                |