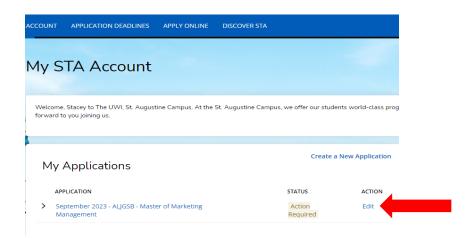

After payment of the Application Fee at Republic Bank Limited, the user must 'Sign In' to their account  $\rightarrow$  under Action select 'Edit'.

The below will then display for the user to upload the **'Application Fee Payment Receipt**'. Select **'Choose File**' under **Action** and attach the respective document  $\rightarrow$  select **'You must Click Here To Upload File**' for the document to be uploaded: