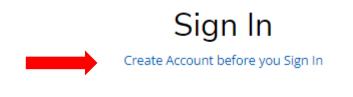

To create an account the user can:

1. Select 'Create Account before you Sign In' as displayed below:

#### **STEP 2 - SIGN IN TO YOUR ACCOUNT**

The user is required to enter their Email and Password used in the creation of the account, then select '**Sign In**'.

The user can also **Sign In** using their Facebook or Google accounts.