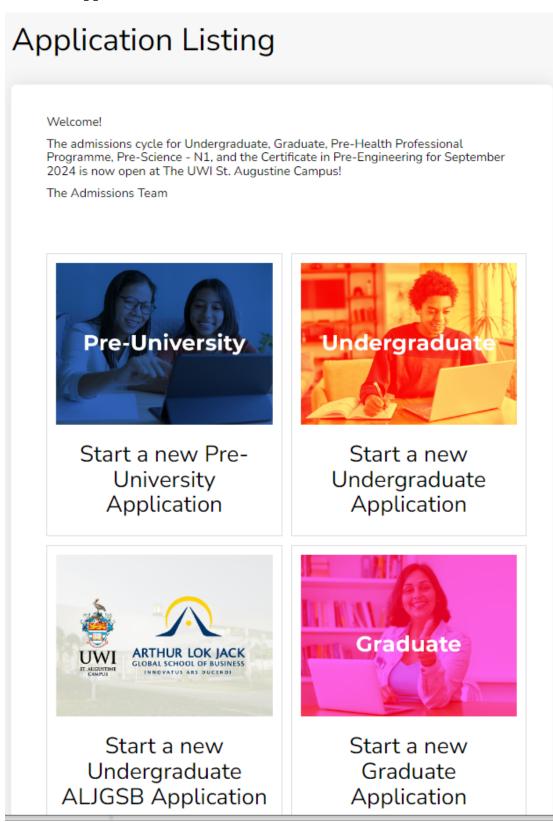

After selecting 'Create a New Application' the 'Application Listing' will display, select 'Start a new Graduate Application':

After 'Select an area of interest' will display with the Academic Level. Select the Academic Programme, Entry Term, Career Goal (optional) and 'Submit':

| elect an area of interest |   |
|---------------------------|---|
| Graduate                  |   |
| Academic Programme        |   |
|                           | • |
| Entry Term                |   |
|                           |   |
| Career Goal               |   |
|                           |   |