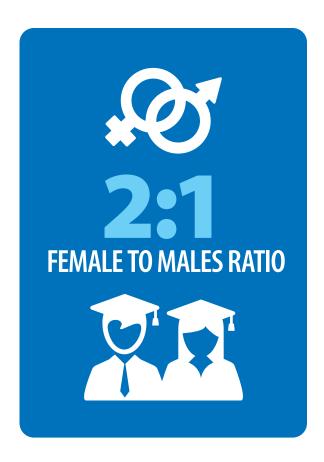

In terms of overall trends in enrolment, for the period 2011/2012 to 2015/2016, the following was noted:

- Females outnumbered males at all levels of enrolment at The UWI St. Augustine Campus. The trends suggest that for the groups examined, there were on average 2 females to 1 male. This sex ratio did not experience any significant change over the period examined.
- The undergraduate student population was quite youthful as it was mainly comprised of persons under the age of 24 years.
- The undergraduate student population gravitated to more Full-time study. It is observed that over the five year period, the proportion of students who enrolled on a Full-time basis increased, while the students enroling on an evening and Parttime basis indicated a marginal decline.
- Trinidad and Tobago nationals comprised an annual average of 91% of the student enrolment. On average those students whose nationality were from the contributing countries represented 97% while those from non-contributing countries were only 3%.