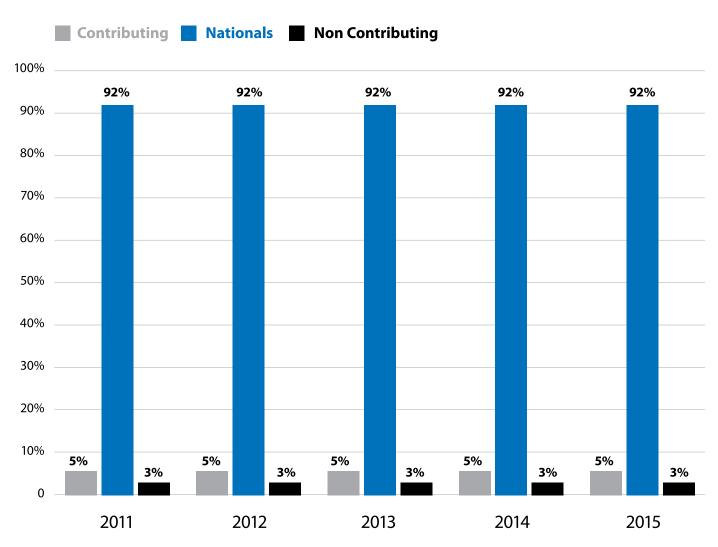

In terms of overall trends in enrolment, for the period 2011/2012 to 2015/2016, the following was noted:

- Females outnumbered males at all levels of enrolment at The UWI St. Augustine Campus. The trends suggest that for the groups examined, there were on average 2 females to 1 male. This sex ratio did not experience any significant change over the period examined.
- The undergraduate student population was quite youthful as it was mainly comprised of persons under the age of 24 years.
- The undergraduate student population gravitated to more Full-time study. It is observed that over the five year period, the proportion of students who enrolled on a Full-time basis increased, while the students enroling on an evening and Parttime basis indicated a marginal decline.
- Trinidad and Tobago nationals comprised an annual average of 91% of the student enrolment. On average those students whose nationality were from the contributing countries represented 97% while those from non-contributing countries were only 3%.