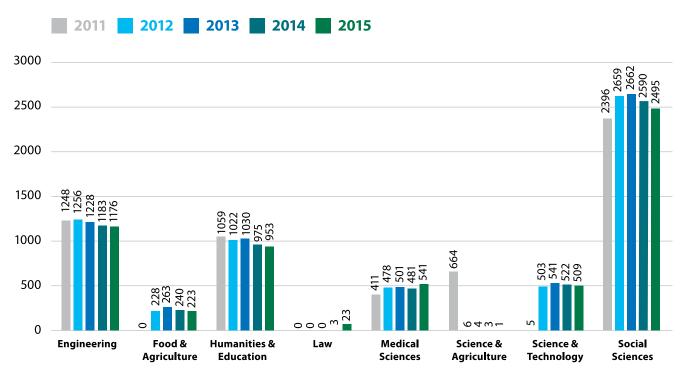

Figure 2.a: Total Enrolment by Student Level – 2011/2012 to 2015/2016

Table 2.1

| Total Enrolment by Level – 2011/2012 to 2015/2016 |       |       |       |       |       |  |  |  |
|---------------------------------------------------|-------|-------|-------|-------|-------|--|--|--|
| Student Level                                     | 2011  | 2012  | 2013  | 2014  | 2015  |  |  |  |
| Graduate                                          | 5783  | 6152  | 6229  | 5997  | 5921  |  |  |  |
| Undergraduate                                     | 13055 | 12976 | 12996 | 12392 | 12048 |  |  |  |
| Grand Total                                       | 18838 | 19128 | 19225 | 18389 | 17969 |  |  |  |

| Total Enrolment by Lev      | el, Faculty and Degree | Type – 20 | 011/2012 | to 2015 | /2016 |      |
|-----------------------------|------------------------|-----------|----------|---------|-------|------|
| Student Level and Faculty   | Degree                 | 2011      | 2012     | 2013    | 2014  | 2015 |
| Medical Sciences            |                        |           |          |         |       |      |
|                             | Doctor of Medicine     | 191       | 213      | 250     | 248   | 265  |
|                             | Doctorate              | 20        | 20       | 17      | 18    | 16   |
|                             | Graduate Diploma       | 64        | 87       | 84      | 83    | 103  |
|                             | Master of Philosophy   | 24        | 26       | 25      | 21    | 20   |
|                             | Taught Masters         | 112       | 132      | 125     | 111   | 137  |
| Medical Sciences Total      |                        | 411       | 478      | 501     | 481   | 541  |
| Science & Agriculture       |                        |           |          |         |       |      |
|                             | Doctorate              | 86        | 0        | 0       | 0     | 0    |
|                             | Graduate Certificate   | 2         | 0        | 0       | 0     | 0    |
|                             | Graduate Diploma       | 3         | 0        | 0       | 0     | 0    |
|                             | Master of Philosophy   | 136       | 0        | 0       | 0     | 0    |
|                             | Taught Masters         | 437       | 6        | 4       | 3     | 1    |
| Science & Agriculture Total |                        | 664       | 6        | 4       | 3     | 1    |
| Science & Technology        |                        |           |          |         |       |      |
|                             | Doctorate              | 2         | 72       | 77      | 76    | 80   |
|                             | Graduate Diploma       | 0         | 1        | 2       | 1     | 0    |
|                             | Master of Philosophy   | 2         | 100      | 86      | 77    | 76   |
|                             | Taught Masters         | 1         | 330      | 376     | 368   | 353  |
| Science & Technology Total  |                        | 5         | 503      | 541     | 522   | 509  |
| Social Sciences             |                        |           |          |         |       |      |
|                             | Doctorate              | 182       | 208      | 219     | 210   | 241  |
|                             | Graduate Certificate   | 0         | 13       | 8       | 12    | 19   |
|                             | Graduate Diploma       | 109       | 97       | 82      | 107   | 111  |
|                             | Master of Philosophy   | 117       | 125      | 104     | 100   | 84   |
|                             | Taught Masters         | 1988      | 2216     | 2249    | 2161  | 2040 |
| Social Sciences Total       |                        | 2396      | 2659     | 2662    | 2590  | 2495 |
| Graduate Total              |                        | 5783      | 6152     | 6229    | 5997  | 5921 |