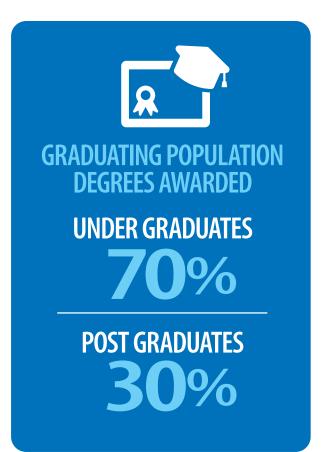

During the period 2011/2012 to 2015/2016, The UWI, St. Augustine Campus experienced an average growth of 1% in total student enrolment (on and off-campus), of which, undergraduate enrolment comprised an average of 67% of the total student population and postgraduate enrolment, at approximately 30%. Other Students comprised only 2%.