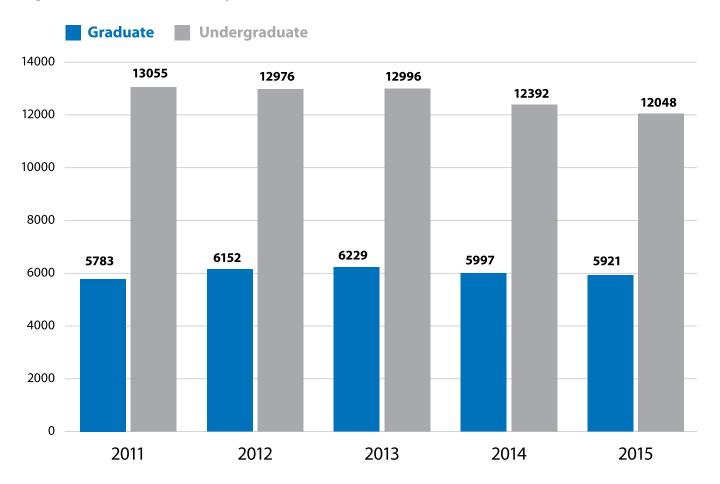

Figure 2.a: Total Enrolment by Student Level – 2011/2012 to 2015/2016

Table 2.1

| Total Enrolment by Level – 2011/2012 to 2015/2016 |       |       |       |       |       |  |  |  |
|---------------------------------------------------|-------|-------|-------|-------|-------|--|--|--|
| Student Level                                     | 2011  | 2012  | 2013  | 2014  | 2015  |  |  |  |
| Graduate                                          | 5783  | 6152  | 6229  | 5997  | 5921  |  |  |  |
| Undergraduate                                     | 13055 | 12976 | 12996 | 12392 | 12048 |  |  |  |
| Grand Total                                       | 18838 | 19128 | 19225 | 18389 | 17969 |  |  |  |