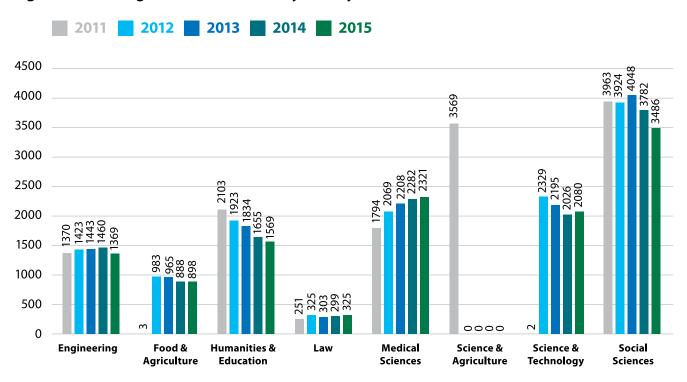

Figure 2.a: Total Enrolment by Student Level – 2011/2012 to 2015/2016

Table 2.1

| Total Enrolment by Level – 2011/2012 to 2015/2016 |       |       |       |       |       |  |  |  |
|---------------------------------------------------|-------|-------|-------|-------|-------|--|--|--|
| Student Level                                     | 2011  | 2012  | 2013  | 2014  | 2015  |  |  |  |
| Graduate                                          | 5783  | 6152  | 6229  | 5997  | 5921  |  |  |  |
| Undergraduate                                     | 13055 | 12976 | 12996 | 12392 | 12048 |  |  |  |
| Grand Total                                       | 18838 | 19128 | 19225 | 18389 | 17969 |  |  |  |

| Total Enrolment by Le                   | vel, Faculty and <u>Dec</u> | gree Type – 20 | 11/2012 | to 2015/ | 2016  |       |
|-----------------------------------------|-----------------------------|----------------|---------|----------|-------|-------|
| Student Level and Faculty               | Degree                      | 2011           | 2012    | 2013     | 2014  | 2015  |
| UNDERGRADUATE                           |                             |                |         |          |       |       |
| Engineering                             |                             |                |         |          |       |       |
|                                         | Certificate                 | 13             | 8       | 10       | 22    | 16    |
|                                         | First Degree                | 1350           | 1404    | 1413     | 1429  | 1338  |
|                                         | Qualifying                  | 7              | 11      | 20       | 9     | 15    |
| Engineering Total                       |                             | 1370           | 1423    | 1443     | 1460  | 1369  |
| Food & Agriculture                      |                             |                |         |          |       |       |
|                                         | Certificate                 | 0              | 20      | 8        | 0     | 0     |
|                                         | Diploma                     | 0              | 12      | 15       | 14    | 21    |
|                                         | First Degree                | 3              | 943     | 935      | 868   | 870   |
|                                         | Qualifying                  | 0              | 8       | 7        | 6     | 7     |
| Food & Agriculture Total                |                             | 3              | 983     | 965      | 888   | 898   |
| Humanities & Education                  |                             |                |         |          |       |       |
|                                         | Certificate                 | 322            | 272     | 255      | 226   | 245   |
|                                         | Diploma                     | 33             | 35      | 29       | 10    | 7     |
|                                         | First Degree                | 1742           | 1614    | 1543     | 1419  | 1316  |
|                                         | Qualifying                  | 6              | 2       | 7        | 0     | 1     |
| <b>Humanities &amp; Education Total</b> |                             | 2103           | 1923    | 1834     | 1655  | 1569  |
| Law                                     |                             |                |         |          |       |       |
|                                         | First Degree                | 251            | 325     | 303      | 299   | 325   |
| Law Total                               |                             | 251            | 325     | 303      | 299   | 325   |
| Medical Sciences                        |                             |                |         |          |       |       |
|                                         | First Degree                | 1788           | 2066    | 2207     | 2280  | 2321  |
|                                         | Qualifying                  | 6              | 3       | 1        | 2     | 0     |
| Medical Sciences Total                  |                             | 1794           | 2069    | 2208     | 2282  | 2321  |
| Science & Agriculture                   |                             |                |         |          |       |       |
|                                         | Certificate                 | 35             | 0       | 0        | 0     | 0     |
|                                         | Diploma                     | 13             | 0       | 0        | 0     | 0     |
|                                         | First Degree                | 3513           | 0       | 0        | 0     | 0     |
|                                         | Qualifying                  | 8              | 0       | 0        | 0     | 0     |
| Science & Agriculture Total             |                             | 3569           | 0       | 0        | 0     | 0     |
| Science & Technology                    |                             |                |         |          |       |       |
|                                         | First Degree                | 2              | 2317    | 2183     | 2011  | 2063  |
|                                         | Qualifying                  | 0              | 12      | 12       | 15    | 17    |
| Science & Technology Total              |                             | 2              | 2329    | 2195     | 2026  | 2080  |
| Social Sciences                         |                             |                |         |          |       |       |
|                                         | Certificate                 | 242            | 209     | 226      | 244   | 242   |
|                                         | Diploma                     | 59             | 33      | 31       | 33    | 20    |
|                                         | First Degree                | 3637           | 3664    | 3773     | 3485  | 3207  |
|                                         | Qualifying                  | 25             | 18      | 18       | 20    | 17    |
| Social Sciences Total                   |                             | 3963           | 3924    | 4048     | 3782  | 3486  |
| Undergraduate Total                     |                             | 13055          | 12976   | 12996    | 12392 | 12048 |
| Grand Total                             |                             | 18838          | 19128   | 19225    | 18389 | 17969 |