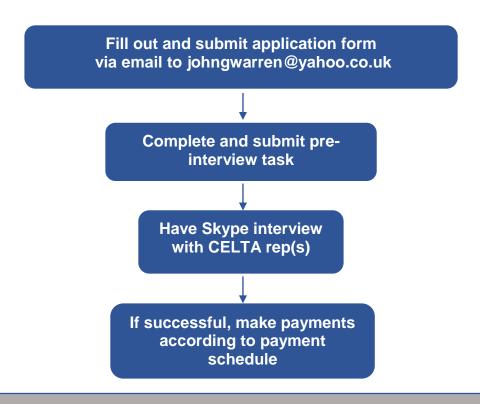

#### **Application Process:**

First twelve (12) applicants to pass the screening process (submission of application, completion of task and a successful interview) will be admitted to the programme.