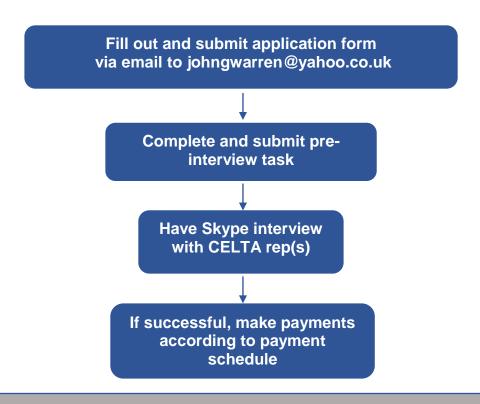

#### **Application Process:**

First twelve (12) applicants to pass the screening process (submission of application, completion of task and a successful interview) will be admitted to the programme.