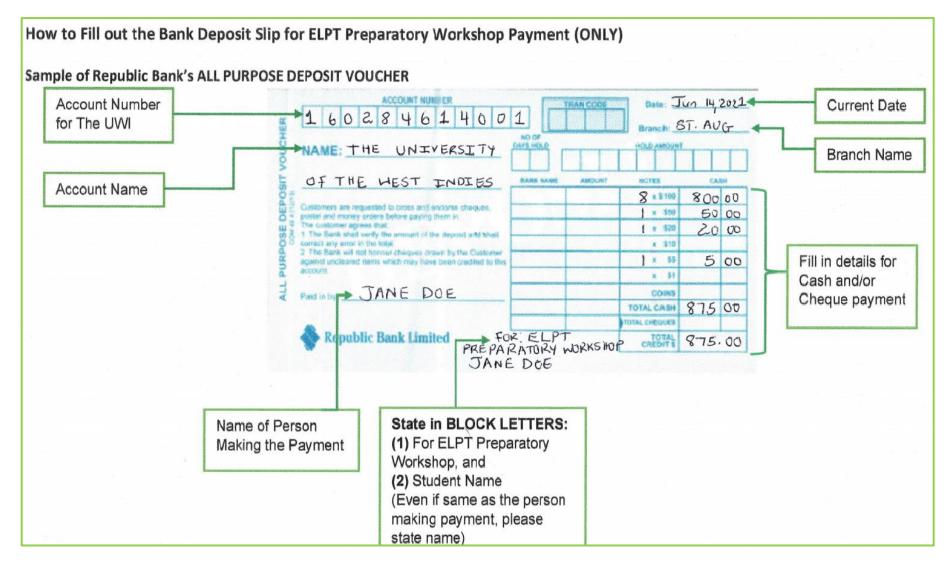

#### OPTION 2:

Make payment through internet banking\* or physically go to Republic Bank (any branch) to make payment over the counter. Please see attached sample of "How to fill out Bank Deposit slip for ELPT Preparatory Workshop payment (ONLY)" on page 3. Do <u>NOT</u> use The UWI tuition fees bank slip.